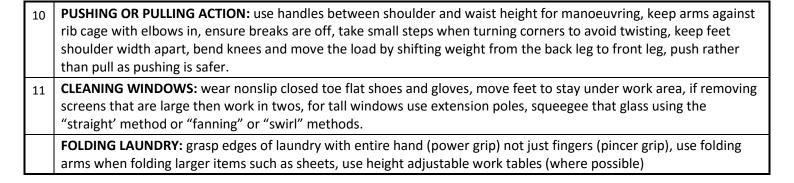

## MANUAL HANDLING COMPETENCY Hospitality, Cleaning and Laundry Staff

| ASSESSORS GUIDE |                                                                                                                                                                                                                                                                                                                                                                                                                                     |  |  |  |  |  |
|-----------------|-------------------------------------------------------------------------------------------------------------------------------------------------------------------------------------------------------------------------------------------------------------------------------------------------------------------------------------------------------------------------------------------------------------------------------------|--|--|--|--|--|
| 1               | LIFTING A LIGHT OBJECT FROM THE GROUND: safe positioning of feet with minimum shoulder width apart, back                                                                                                                                                                                                                                                                                                                            |  |  |  |  |  |
|                 | maintained in natural curve, lift in accordance with safe practices i.e. bending with knees not back.                                                                                                                                                                                                                                                                                                                               |  |  |  |  |  |
| 2               | <b>ABOVE SHOULDER TASK:</b> linen store, dusting, storage in balanced comfortable position with stabilisation if possible, maintain feet shoulder width apart.                                                                                                                                                                                                                                                                      |  |  |  |  |  |
| 3               | <b>STEP LADDER:</b> never stand on the top step if more than two steps, avoid over reaching, ensure ladder is in locked position.                                                                                                                                                                                                                                                                                                   |  |  |  |  |  |
| 4               | KEY POINTS OF CONTROL: hip, knee and shoulder.                                                                                                                                                                                                                                                                                                                                                                                      |  |  |  |  |  |
| 5               | GUIDED WALKING: position self to resident's weaker side, and positioning of hands on key point of control for additional stability.                                                                                                                                                                                                                                                                                                 |  |  |  |  |  |
| 6               | <b>LAUNDRY BAGS:</b> planned lifting with minimisation of carrying the load, keep load as close to body as possible, split load into lighter & safer loads, point toes in the direction you are reaching to avoid twisting, bend using knees not back if needed, work with feet shoulder width apart.                                                                                                                               |  |  |  |  |  |
|                 | <b>CLOTHES DRYER:</b> stand directly in front of the machine, planned lifting with minimisation of carrying the load, keep load as close to body as possible, split load into lighter & safer loads, point toes in the direction you are reaching to avoid twisting, bend using knees not back if needed, work with feet shoulder width apart.                                                                                      |  |  |  |  |  |
|                 | <b>CLOTHES WASHER:</b> stand directly in front of the machine, planned lifting with minimisation of carrying the load, keep load as close to body as possible, split load into lighter & safer loads, point toes in the direction you are reaching to avoid twisting, bend using knees not back if needed, work with feet shoulder width apart.                                                                                     |  |  |  |  |  |
| 7               | <b>MOPPING:</b> use wet signs to warn others, mop with mop head in front of you with slowly moving backwards to limit standing on wet surfaces, use wheels to slide bucket along, mop in figure 8s or push-pull stroke, maintain neutral postures, avoid twisting side to side, move the legs not the back.                                                                                                                         |  |  |  |  |  |
|                 | <b>SWEEPING:</b> use light weight brooms and stand-up dustpans, use neutral body and shoulder positions, keep arms close to body, alternate right and left hand as top hand on handle to reduce fatigue, sweep in smaller motions, do not over reach.                                                                                                                                                                               |  |  |  |  |  |
|                 | <b>VACUMMING:</b> ensure collection bag is fully empty before starting, unwind electric cord completely, adjust wand length to avoid bending over and maintain the back's natural curve, vacuum in a to and fro motion overlapping slightly to complete the area being vacuumed, move the legs not the back, if using a harnessed collection bag ensure that harness is adjusted to suit.                                           |  |  |  |  |  |
|                 | <b>FLOOR / CARPET CLEANER:</b> maintain neutral spine, grip with neutral wrist positions with palms facing down, feet shoulder width apart for stability.                                                                                                                                                                                                                                                                           |  |  |  |  |  |
| 8               | <b>RUBBISH BINS:</b> ensure that wearing gloves, empty frequently and avoid over filling, test load before lifting, tilt or put container on side and pull out the load to avoid lifting above shoulders, do not stoop over to line cans.                                                                                                                                                                                           |  |  |  |  |  |
| 9               | <b>OVEN:</b> use safety gloves, use both arms when carrying items and maintain arms close to body but not touching body to prevent burning self, avoid twisting when taking items in/out from oven to bench top and step around with feet instead, pull out oven rack before lifting trays in/out of the oven to prevent overreaching, bend with knees not back for lower shelves, use smaller trays to minimise food tray weights. |  |  |  |  |  |
|                 | <b>DISHWASHER:</b> use safety gloves, use both arms when carrying dish trays and maintain arms close to body, preferably let dishes cool and empty from the tray rather than carry fully loaded dish trays, if carrying a hot tray do not let tray touch body to prevent burning self, avoid twisting when shifting trays in/out from dishwasher and step around with feet instead, feet shoulder width apart for stability.        |  |  |  |  |  |
|                 | <b>BAIN MARIE:</b> use safety gloves, use both arms when carrying items and maintain arms close to body but not touching body to prevent burning self, avoid twisting when taking items in/out from bain marie and step around with feet instead, use smaller trays to minimise food tray weights, place trays into bain marie and then gently slide outwards away from body if double trays are being placed.                      |  |  |  |  |  |