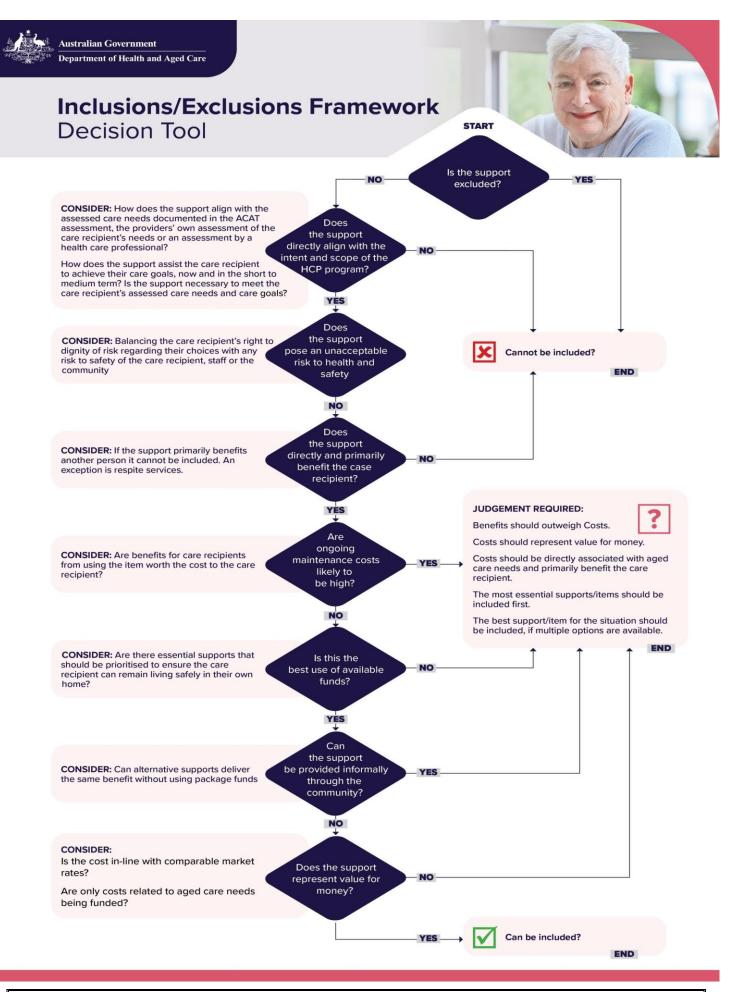

# Inclusion/Exclusion Framework \_ Template

Care recipient's name

Care or Service

Determination: Inclusion/Exclusion (circle one) to the care plan

Inclusion/Exclusion Framework Table – fill in with reference to Inclusions/Exclusions Framework Decision Tool

| Questions                                                                                                                                                                                                                                         | Document discussions and considerations |
|---------------------------------------------------------------------------------------------------------------------------------------------------------------------------------------------------------------------------------------------------|-----------------------------------------|
| Is the support specifically excluded under the Aged Care Legislation?                                                                                                                                                                             |                                         |
| Does the support directly align with the intent and scope of the HCP Program?                                                                                                                                                                     |                                         |
| Does the support pose a risk to the health and safety of the care recipient?                                                                                                                                                                      |                                         |
| Does the support pose a risk to the health and safety of staff and the community?                                                                                                                                                                 |                                         |
| Is the support directly targeted at the care recipient, or does<br>it significantly benefit others, instead of the care recipient?                                                                                                                |                                         |
| How does the support align with the assessed ageing related<br>care needs as documented in the ACAT assessment, the<br>providers' own assessment of the care recipient's needs or an<br>assessment by a health care professional?                 |                                         |
| How does the support assist the care recipient to achieve<br>their ageing related care goals, now and in the short to<br>medium term? Is the support necessary to meet the care<br>recipient's ageing related assessed care needs and care goals? |                                         |
| Has the evidence-base for the support which addresses a particular assessed ageing related care need been considered?                                                                                                                             |                                         |
| Does the support require maintenance to ensure the safe use<br>of the item that represents a significant portion of the<br>budget? Is it difficult to provide the maintenance required?                                                           |                                         |
| Is there an opportunity cost associated with the support? Will<br>the care recipient miss out on a support identified in their<br>assessment if package funding is used for a large purchase?                                                     |                                         |
| Can the support be provided informally through the community?                                                                                                                                                                                     |                                         |
| Does the support represent value for money to meet the care recipient's assessed ageing related care needs?                                                                                                                                       |                                         |